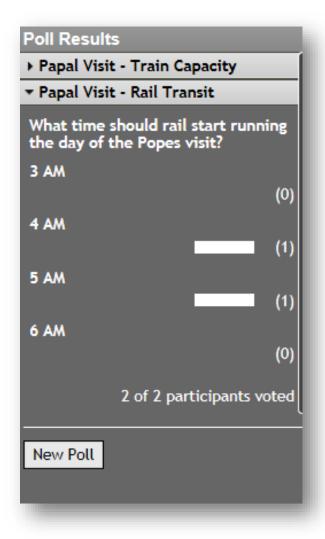

/sup> (participants only)

#### It's situational awareness

- Weather (radar, alerts, road surface condition)
- Events/Incidents (construction, crashes, etc.)
- Probe speed data/DMS messages

#### It's collaborative decision-making

- Leverage multiple layers of data
- Share documents
- Discuss ideas & recommendations
- Conduct attendee polling

#### It's multi-faceted

- Multi-agency/multi-user
- Plan, respond to, follow-up on
- Extreme weather, special events, incident management

#### It's fast and easy

- Simple set-up of meetings, creating agendas
- One-click e-links to send to attendees
- Intuitive & user-friendly
- Instant follow-up email with an automatically generated meeting log (MOR)







## The "Meeting in Progress" Screen





# **Ways to Communicate**



#### Take a Poll:



#### **Enter Notes:**



#### **Submit a Question:**



### The Map/Document Area – Show Document





### The Map/Document Area - <u>Traffic-related Data</u>



Click on the checkboxes in the Layer List to activate or deactivate Incidents and Events, DMS & Probe Speed Data:



Then click on a map icon to bring up more information...



### The Map/Document Area - Weather-related Data



Click on the checkboxes in the Layer List to activate or deactivate Road Weather, Weather Alerts and Weather Radar:



Then click on a map icon to bring up more information...







#### Weather Alert for Prince Georges

Severe Weather Statement issued June 18 at 6:16PM EDT until June 18 at 6:45PM EDT by NWS Baltimore/Washington

#### Display Less

...THE SEVERE THUNDERSTORM WARNING FOR NORTHEASTERN CHA