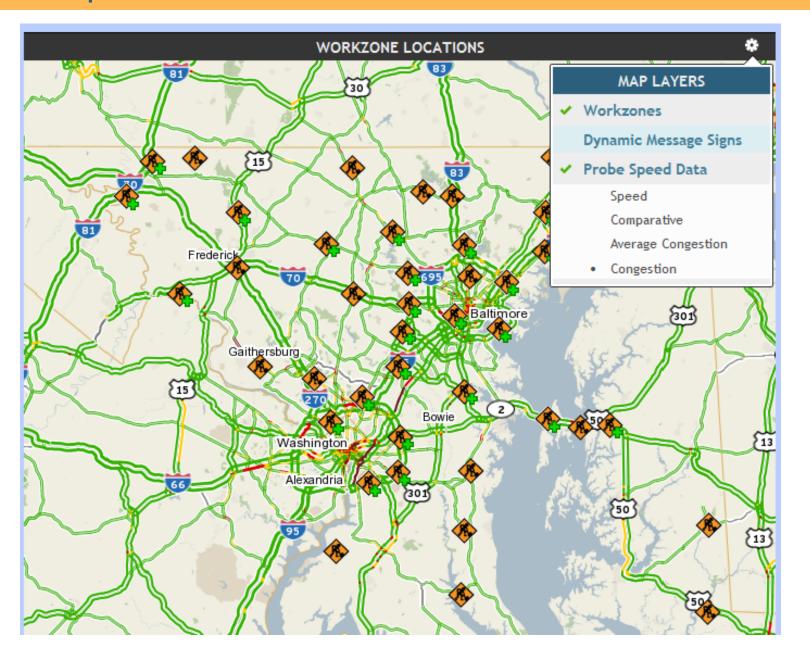

## Data Sources and Key Definitions

- Active work zone information provided by SHA CHART system in real-time.
- Probe vehicle speed information from INRIX.

Corridor performance

Individual work zone performance