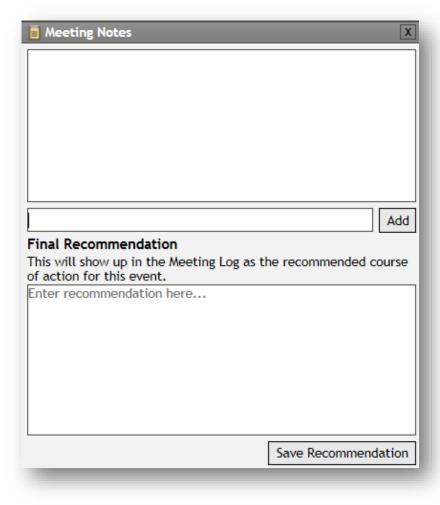

#### It's situational awareness

- Weather (radar, alerts, road surface condition)
- Events/Incidents (construction, crashes, etc.)
- Probe speed data/DMS messages

#### It's collaborative decision-making

- Leverage multiple layers of data
- Share documents
- Discuss ideas & recommendations
- Conduct attendee polling

#### It's multi-faceted

- Multi-agency/multi-user
- Plan, respond to, follow-up on
- Extreme weather, special events, incident management

#### It's fast and easy

- Simple set-up of meetings, creating agendas
- One-click e-links to send to attendees
- Intuitive & user-friendly
- Instant follow-up email with an automatically generated meeting log (MOR)







## The "Meeting in Progress" Screen





# **Ways to Communicate**



#### Take a Poll:



#### **Enter Notes:**



#### **Submit a Question:**



### The Map/Document Area – Show Document





### The Map/Document Area - <u>Traffic-related Data</u>



Click on the checkboxes in the Layer List to activate or deactivate Incidents and Events, DMS & Probe Speed Data:



Then click on a map icon to bring up more information...



### The Map/Document Area - Weather-related Data



Click on the checkboxes in the Layer List to activate or deactivate Road Weather, Weather Alerts and Weather Radar:



Then click on a map icon to bring up more information...







#### Weather Alert for Prince Georges

Severe Weather Statement issued June 18 at 6:16PM EDT until June 18 at 6:45PM EDT by NWS Baltimore/Washington

#### Display Less

...THE SEVERE THUNDERSTORM WARNING FOR NORTHEASTERN CHARLES... SOUTHEASTERN PRIN