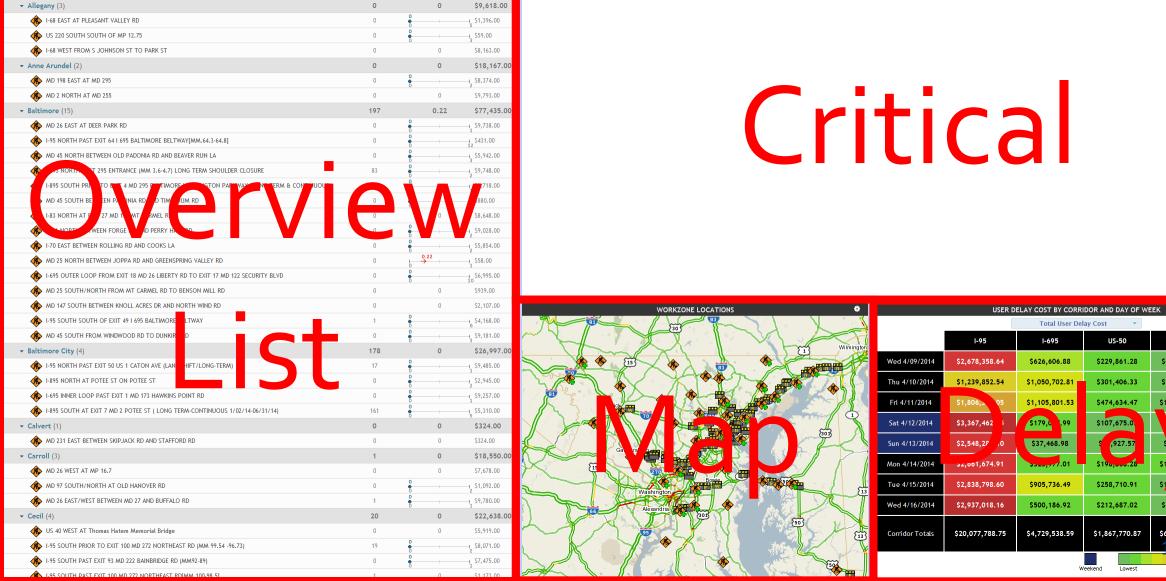

identified performance
- Audience: Public Relations
- Goals:
  - Real time and historical performance
  - Responding to complaints and inquiries
- Audience: Planners and Decision Makers
- Goals:
  - Closure costs
  - Review of previous performance



Corridor performance



Individual work zone performance

#### Work Zone Dashboard

CURRENT WORKZONES IN MARYLAND



LENGTH (MI)

LANE STATUS

US-50

\$229,861.28

\$301,406.33

\$474,634.47

\$107,675.0.

,927.57

\$258,710.91

\$212,687.02

\$1,867,770.87

I-70

\$48,652.15

\$77,104.65

\$107,010.25

6,721.

\$83,203.90

\$640,749.82

\$184

**Daily Totals** 

\$3,583,478.94

\$2,669,066.33

\$3,493,788.29

\$3,660,917.46

\$2,677,692.82

\$3,369,250.33

\$4,128,557.87

\$3,733,096.00

Workzone Dashboard

**REGION/EVENT** → Maryland (76)



QUEUE LENGTH (MI)

# OF NEARBY INCIDENTS

USER DELAY COST (\$)

\$374,858.0

SEVERITY/EVENT

TOP CRITICAL WORKZONES

#### **Overview List**





#### Work Zone Dashboard



| W | or | ΚZ | one | D | asi | hb | oar |  |
|---|----|----|-----|---|-----|----|-----|--|
|   |    |    |     |   |     |    |     |  |

| RECIDITE CENT   STORE   STO   | Workzone Dashboard                                                                  |                          |                      |                            |     |
|----------------------------------------------------------------------------------------------------------------------------------------------------------------------------------------------------------------------------------------------------------------------------------------