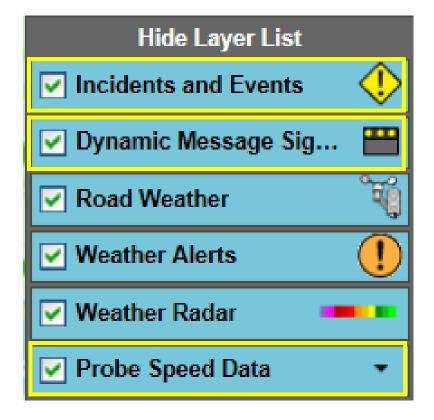

uments
- Discuss ideas & recommendations
- Conduct attendee polling

#### It's multi-faceted

- Multi-agency/multi-user
- Plan, respond to, follow-up on
- Extreme weather, special events, incident management

#### It's fast and easy

- Simple set-up of meetings, creating agendas
- One-click e-links to send to attendees
- Intuitive & user-friendly
- Instant follow-up email with an automatically generated meeting log (MOR)







## The "Meeting in Progress" Screen





# **Ways to Communicate**



#### Take a Poll:



#### **Enter Notes:**



#### **Submit a Question:**



### The Map/Document Area – Show Document





### The Map/Document Area - <u>Traffic-related Data</u>



Click on the checkboxes in the Layer List to activate or deactivate Incidents and Events, DMS & Probe Speed Data:



Then click on a map icon to bring up more information...



### The Map/Document Area - Weather-related Data



Click on the checkboxes in the Layer List to activate or deactivate Road Weather, Weather Alerts and Weather Radar:



Then click on a map icon to bring up more information...







#### Weather Alert for Prince Georges

Severe Weather Statement issued June 18 at 6:16PM EDT until June 18 at 6:45PM EDT by NWS Baltimore/Washington

#### Display Less

...THE SEVERE THUNDERSTORM WARNING FOR NORTHEASTERN CHARLES... SOUTHEASTERN PRINCE GEORGES...NORTH CENTRAL ST. MARYS AND WEST CENTRAL CALVERT COUNTIES HAS EXPIRED... THE STORMS WHICH PROMPTED THE WARNING HAVE MOVED OUT OF THE AREA. THEREFORE THE WARNING HAS BEEN

#### Weather Alert for Fairfax County,



#### Heat Advisory issued Ju