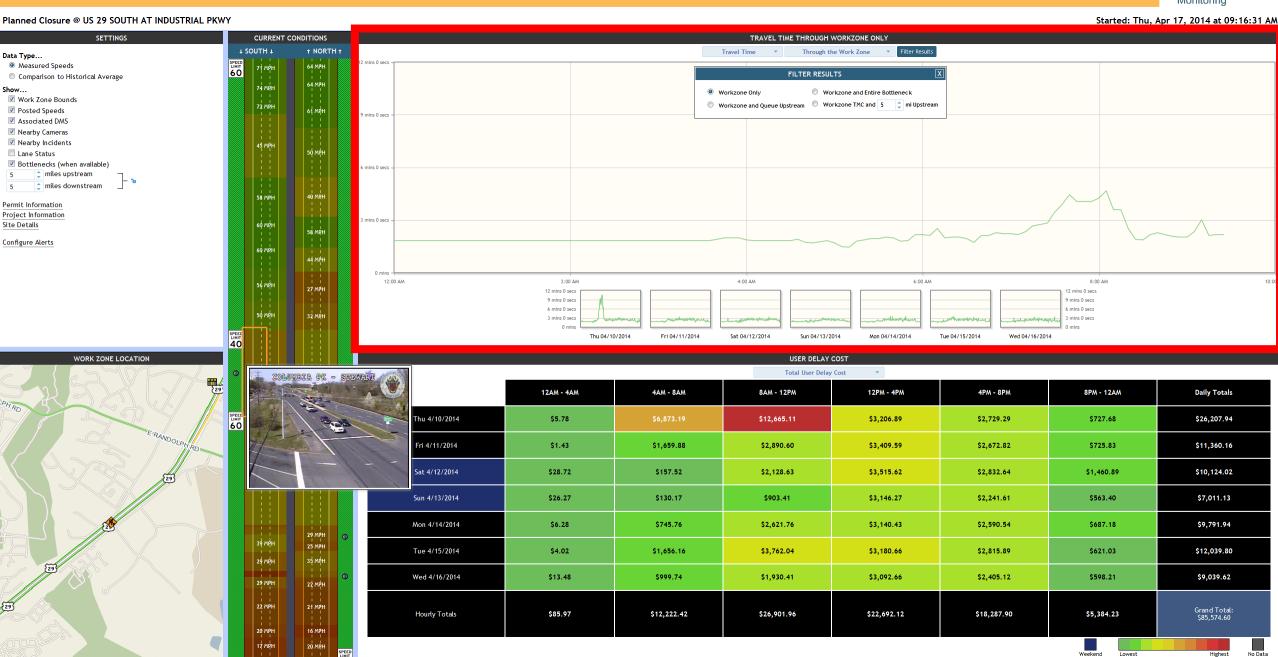

#### User Delay Cost (UDC)

|               | 12AM - 4AM | 4AM - 8AM | 8AM - 12PM | 12PM - 4PM  | 4PM - 8PM  | 8PM - 12AM | Daily Totals                |
|---------------|------------|-----------|------------|-------------|------------|------------|-----------------------------|
| Tue 5/06/2014 | \$3.08     | \$108.81  | \$7,128.14 | \$27.44     | \$65.90    | \$18.84    | \$7,352.21                  |
| Wed 5/07/2014 | \$4.96     | \$109.18  | \$8,340.98 | \$1,363.86  | \$69.40    | \$22.46    | \$9,910.84                  |
| Thu 5/08/2014 | \$14.66    | \$25.33   | \$3,590.53 | \$3,622.06  | \$110.97   | \$80.95    | \$7,444.50                  |
| Fri 5/09/2014 | \$3.96     | \$19.39   | \$617.81   | \$16.48     | \$2,440.87 | \$6.42     | \$3,104.93                  |
| Sat 5/10/2014 | \$4.07     | \$0.49    | \$0.00     | \$36.27     | \$12.90    | \$54.81    | \$108.54                    |
| Sun 5/11/2014 | \$4.41     | \$10.43   | \$0.00     | \$4,314.89  | \$0.00     | \$6.63     | \$4,336.36                  |
| Mon 5/12/2014 | \$2.58     | \$201.15  | \$8,183.06 | \$3,144.59  | \$349.59   | \$27.50    | \$11,908.47                 |
| Hourty Totals | 537.72     | 5474.78   | 527,860.52 | \$12,525.59 | \$3,049.63 | \$217.61   | Grand Total:<br>\$44,165.85 |
|               |            |           |            |             | Weekend    | Lowest     | Highest No Data             |

#### Calculated using:

- ADT (AADT with adjustment factor)
- Passenger/commercial vehicle percentages
- Speed reduction factor
- Delay