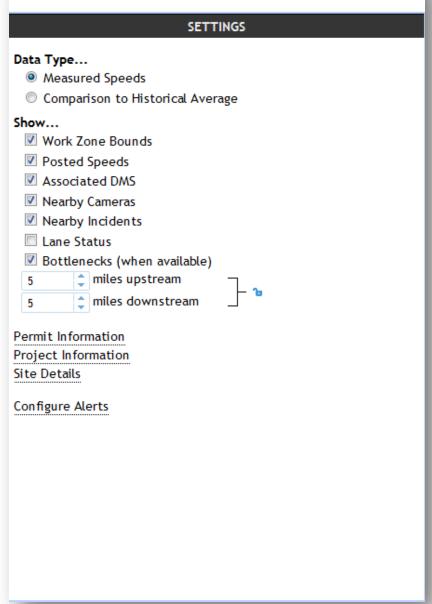

#### **Audience and Goals**

- Audience: Project Engineers and Managers
- Goals:
  - Real time performance
  - Alerts when thresholds exceeded
  - Potential actions based on identified performance
- Audience: Public Relations
- Goals:
  - Real time and historical performance
  - Responding to complaints and inquiries
- Audience: Planners and Decision Makers
- Goals:
  - Closure costs
  - Review of previous performance