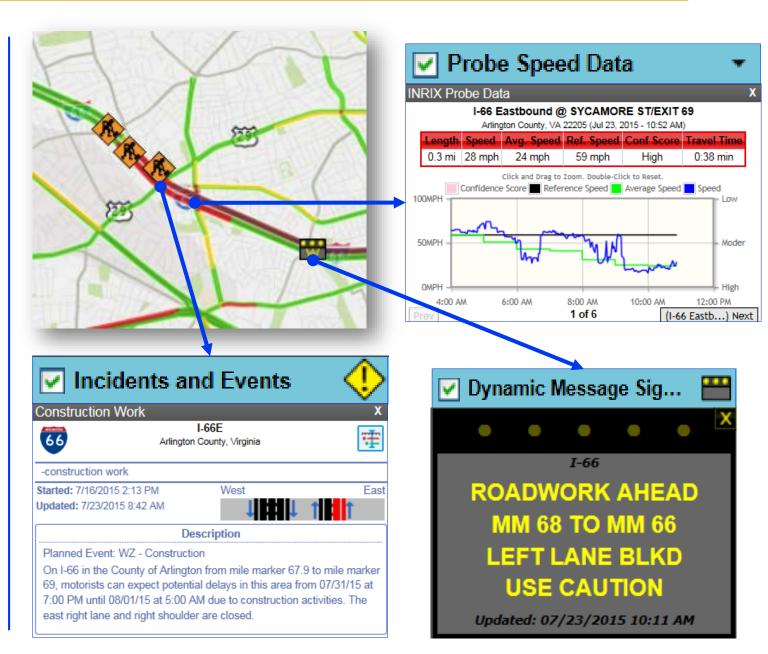

## Data Sources and Key Definitions

- Active work zone information provided by SHA CHART system in real-time.
- Probe vehicle speed information from INRIX.