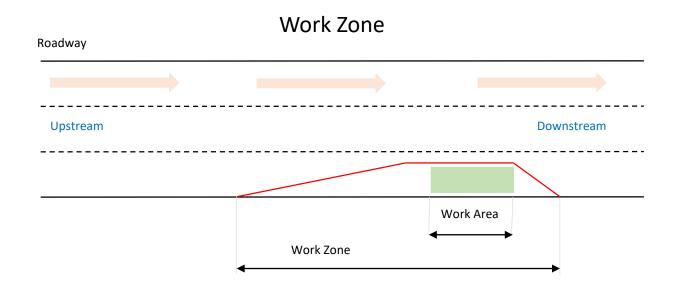

## Data Sources and Key Definitions

- Active work zone information provided by SHA CHART system in real-time.
- Probe vehicle speed information from INRIX.