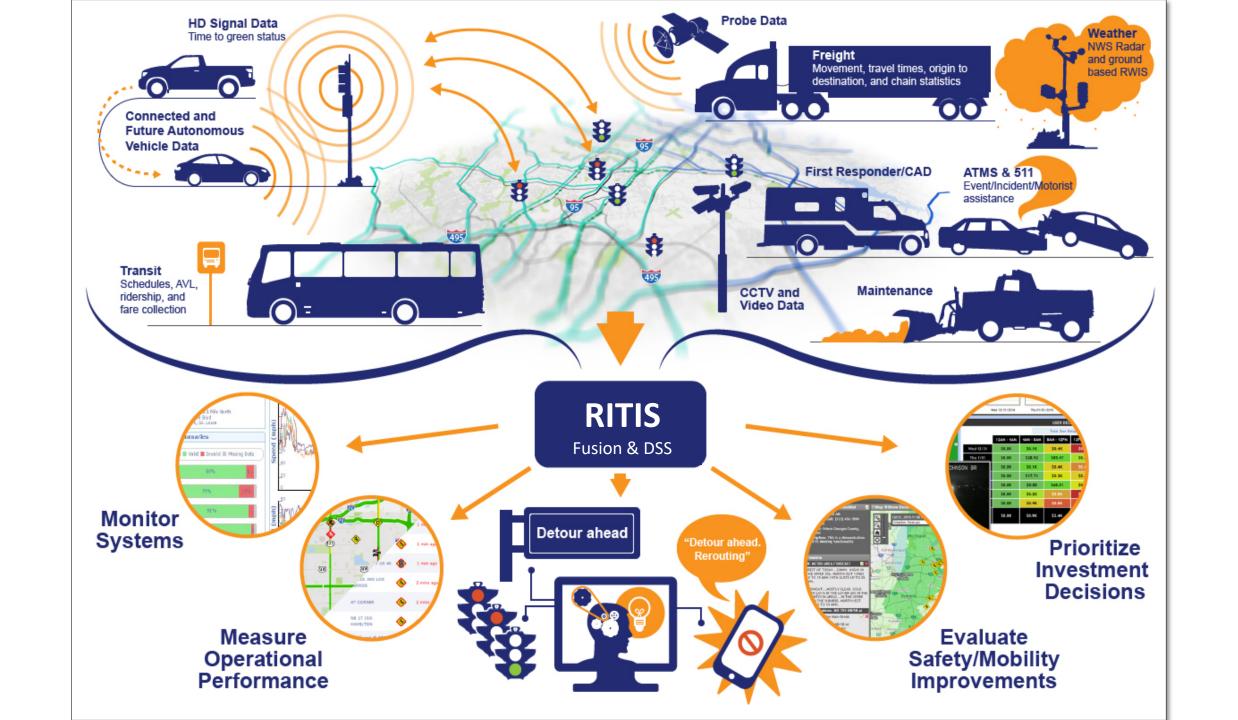

# **Funding**

In 2013 MD SHA and FHWA funded a project to develop a real time performance monitoring tool for work zones using INRIX probe vehicle data and event data.

## Data Sources and Key Definitions

- Active work zone information provided by SHA CHART system in real-time.
- Probe vehicle speed information from INRIX.