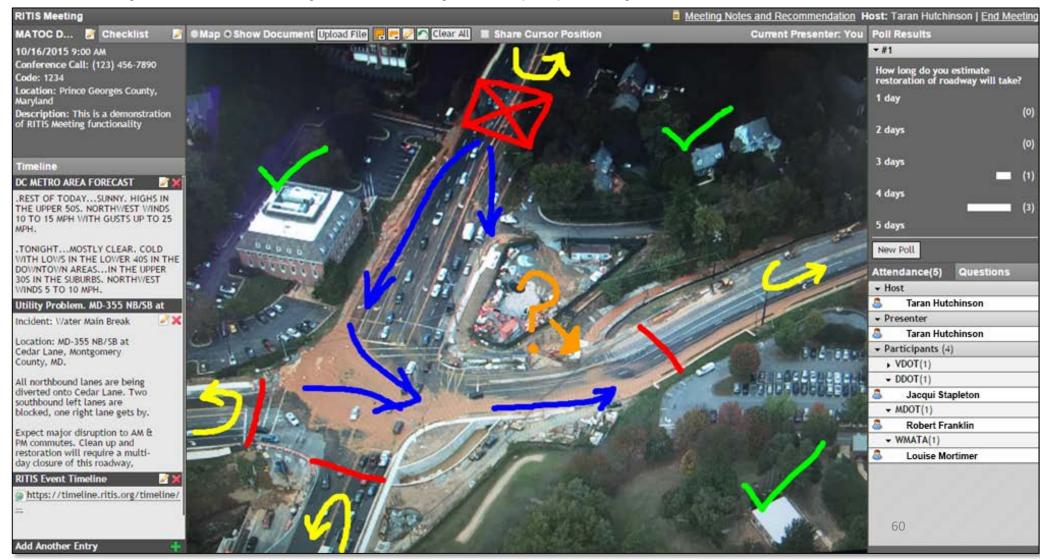

/5

### **Collaborative Decision Making Tools – Meeting in Progress**

Clear, comprehensive, and organized layout of tools and information makes collaborating simple and easy.



### **Collaborative Decision Making Tools** – Meeting in Progress (Cont'd.)

Pre-weather event meeting showing impending weather and incidents.



### **Collaborative Decision Making Tools** – Meeting in Progress (Cont'd.)

### **Running a Poll**

The host of the meeting or a designated presenter can share images and documents during the meeting. This person can add and remove annotations on the files they are sharing. In the image below, RITIS Meeting is used during a water main break to identify closures, rerouting, and other items. The meeting host used the drawing tool to walk participants through the event.



### **Collaborative Decision Making Tools** – Meeting Log

A meeting log is generated after every meeting. This log keeps track of all the information shared in the meeting, and is sent out to all the participants afterwards.

#### MATOC Weather Call: January 26 Event

1/25/15 2:00 PM Host: Taran Hutchinson District of Columbia

This is the RITIS Meeting for MATOC Severe Weather Coordination Working Group to discuss the anticipated winter weather event forcasted to impact the region Sunday night into Monday (1/26) morning.

#### Recommendation:

Recommend MWCOG Snow Call for 3AM Monday (1/26)

We will have a follow up MATOC Weather Call at 2PM Monday (1/26) to discuss how the event is progressing and impacts to PM rush as well as impacts for Tuesday AM rush.

Number of Attending: 9

####