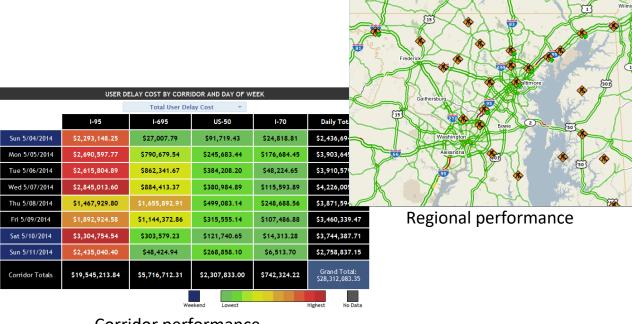

#### User Delay Cost (UDC)

|               | 12AM - 4AM | 4AM - 8AM | 8AM - 12PM | 12PM - 4PM  | 4PM - 8PM  | 8PM - 12AM | Daily Totals                |
|---------------|------------|-----------|------------|-------------|------------|------------|-----------------------------|
| Tue 5/06/2014 | \$3.08     | \$108.81  | \$7,128.14 | \$27.44     | \$65.90    | \$18.84    | \$7,352.21                  |
| Wed 5/07/2014 | \$4.96     | \$109.18  | \$8,340.98 | \$1,363.86  | \$69.40    | \$22.46    | \$9,910.84                  |
| Thu 5/08/2014 | \$14.66    | \$25.33   | \$3,590.53 | \$3,622.06  | \$110.97   | \$80.95    | \$7,444.50                  |
| Fri 5/09/2014 | \$3.96     | \$19.39   | \$617.81   | \$16.48     | \$2,440.87 | \$6.42     | \$3,104.93                  |
| Sat 5/10/2014 | \$4.07     | \$0.49    | \$0.00     | \$36.27     | \$12.90    | \$54.81    | \$108.54                    |
| Sun 5/11/2014 | \$4.41     | \$10.43   | \$0.00     | \$4,314.89  | \$0.00     | \$6.63     | \$4,336.36                  |
| Mon 5/12/2014 | \$2.58     | \$201.15  | \$8,183.06 | \$3,144.59  | \$349.59   | \$27.50    | \$11,908.47                 |
| Hourty Totals | 537.72     | 5474.78   | 527,860.52 | \$12,525.59 | \$3,049.63 | \$217.61   | Grand Total:<br>\$44,165.85 |
|               |            |           |            |             | Weekend    | Lowest     | Highest No Data             |

Corridor performance

Individual work zone performance