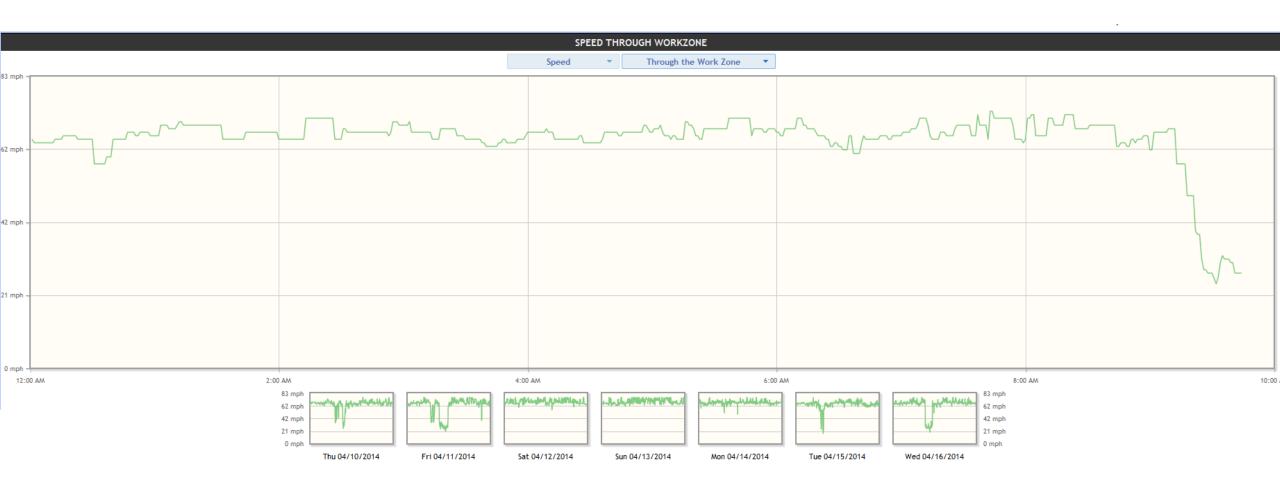

## Data Sources and Key Definitions

- Active work zone information provided by SHA CHART system in real-time.
- Probe vehicle speed information from INRIX.