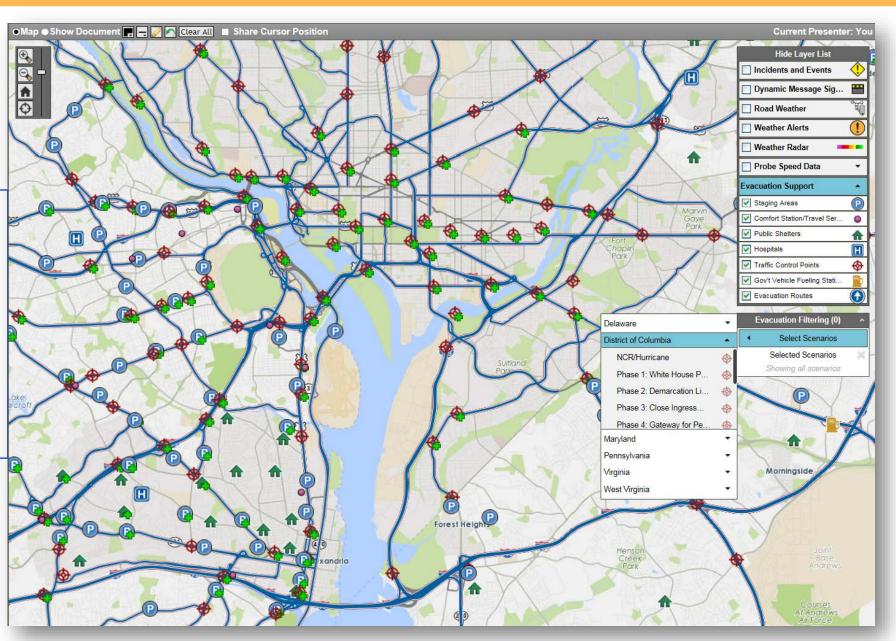

. \* HEAT INDEX VALUES...UP TO 105 DUE TO TEMPERATURES IN THE LOWER TO MID 90S...AND

#### Weather Alert for District of Columbia



#### Air Quality Alert issued July 18 at 4:35PM EDT by NWS Baltimore/Washington

#### Display Less

...AIR QUALITY ALERT IS IN EFFECT FOR SUNDAY JULY 19 2015... THE METROPOLITAN WASHINGTON COUNCIL OF GOVERNMENTS IN ASSOCIATION WITH MARYLAND DEPARTMENT OF THE ENVIRONMENT, VIRGINIA DEPARTMENT OF ENVIRONMENTAL QUALITY, AND DISTRICT DEPARTMENT OF ENVIRONMENT HAS ISSUED A CODE ORANGE AIR QUALITY ALERT SUNDAY FOR THE DC METRO AREA. A CODE ORANGE AIR

## The Map/Document Area - Weather Radar









# The Map/Document Area – Evacuation Support



This map shows layers pertaining to evacuation support: routes, staging areas, hospitals, traffic control points, etc.



### The Map/Document Area – Evacuation Support Data



Click on the checkboxes in the Layer List to activate or deactivate Evacuation Routes,
Staging Areas, Comfort Stations, Hospitals, etc.:



Then click on a map icon to bring up more information...





### **After the Meeting**





An email, with a complete log of all information, will be automatically generated and sent to all participants.



#### Overview of the RITIS Meeting Tool

6/12/15 10:30 AM Host: John Allen Maryland

To learn about this awesome new tool!

#### Recommendation:

Close, continuous coordination leading up to, during and after the Pope's visit.

#### Number of Attending: 3

#### Forecast:

#### 8:00 AM - 12:00 PM

Mostly clear; temperatures in the low to mid 80s.

#### 12:00 PM - 4:00 PM

Increasing clouds; te