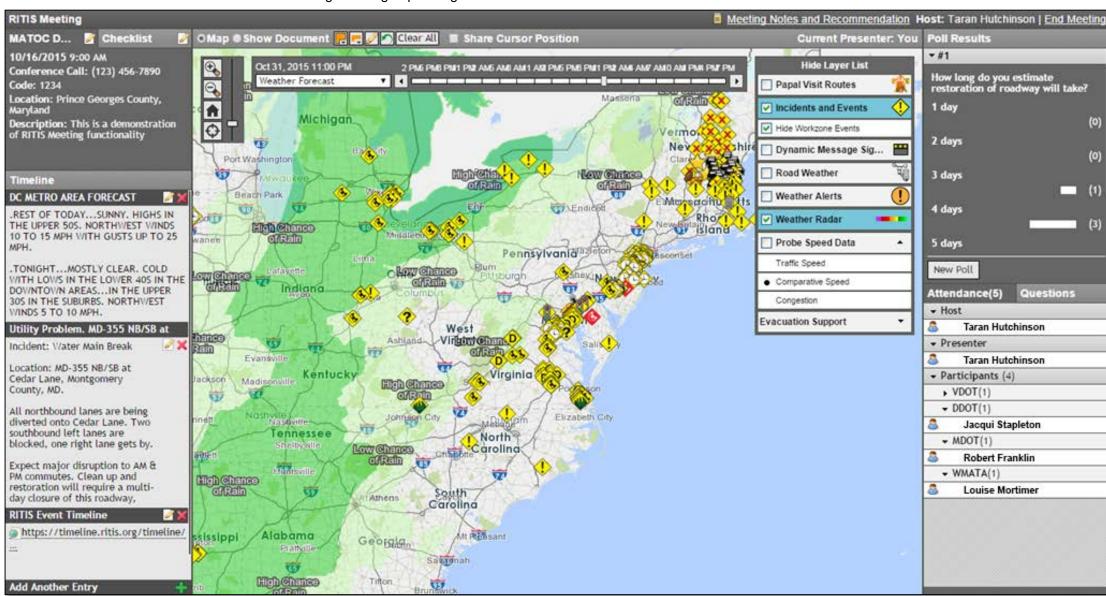

Capacity: How many additional cars should be added to each train? |        |
|---------------------------------------------------------------------------------------|--------|
| Participant                                                                           | Vote   |
| John                                                                                  | 2 cars |
| John Allen                                                                            | 1 car  |

5/5

### **Collaborative Decision Making Tools – Meeting in Progress**

Clear, comprehensive, and organized layout of tools and information makes collaborating simple and easy.



### **Collaborative Decision Making Tools** – Meeting in Progress (Cont'd.)

Pre-weather event meeting showing impending weather and incidents.



### **Collaborative Decision Making Tools** – Meeting in Progress (Cont'd.)

### **Running a Poll**

The host of the meeting or a designated presenter can share images and documents during the meeting. This person can add and remove annotations on the files they are sharing. In the image below, RITIS Meeting is used during a water main break to identify closures, rerouting, and other items. The meeting host used the drawing tool to walk participants through the event.



### **Collaborative Decision Making Tools** – Meeting Log

A meeting log is generated after every meeting. This log keeps track of all the information shared in the meeting, and is sent out to all the participants afterwards.

#### MATOC Weather Call: January 26 Event

1/25/15 2:00 PM Host: Taran Hutchinson District of C