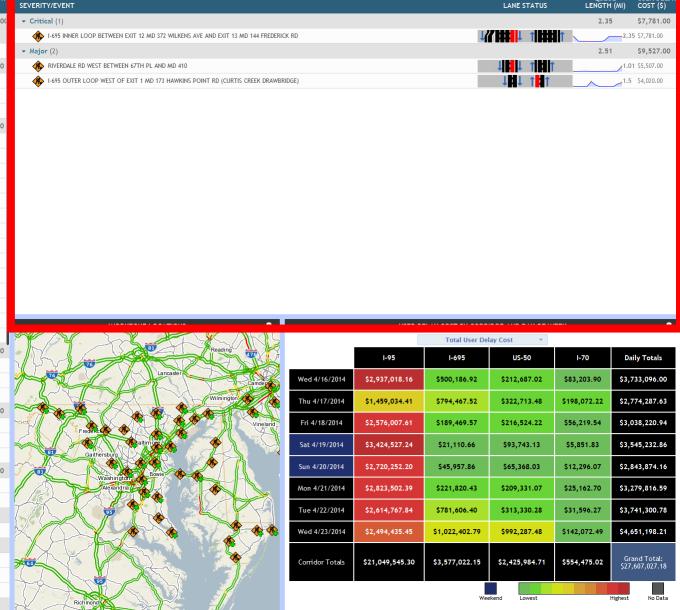

#### User Delay Cost (UDC)

|               | 12AM - 4AM | 4AM - 8AM | 8AM - 12PM | 12PM - 4PM  | 4PM - 8PM  | 8PM - 12AM | Daily Totals                |
|---------------|------------|-----------|------------|-------------|------------|------------|-----------------------------|
| Tue 5/06/2014 | \$3.08     | \$108.81  | \$7,128.14 | \$27.44     | \$65.90    | \$18.84    | \$7,352.21                  |
| Wed 5/07/2014 | \$4.96     | \$109.18  | \$8,340.98 | \$1,363.86  | \$69.40    | \$22.46    | \$9,910.84                  |
| Thu 5/08/2014 | \$14.66    | \$25.33   | \$3,590.53 | \$3,622.06  | \$110.97   | \$80.95    | \$7,444.50                  |
| Fri 5/09/2014 | \$3.96     | \$19.39   | \$617.81   | \$16.48     | \$2,440.87 | \$6.42     | \$3,104.93                  |
| Sat 5/10/2014 | \$4.07     | \$0.49    | \$0.00     | \$36.27     | \$12.90    | \$54.81    | \$108.54                    |
| Sun 5/11/2014 | \$4.41     | \$10.43   | \$0.00     | \$4,314.89  | \$0.00     | \$6.63     | \$4,336.36                  |
| Mon 5/12/2014 | \$2.58     | \$201.15  | \$8,183.06 | \$3,144.59  | \$349.59   | \$27.50    | \$11,908.47                 |
| Hourty Totals | 537.72     | 5474.78   | 527,860.52 | \$12,525.59 | \$3,049.63 | \$217.61   | Grand Total:<br>\$44,165.85 |
|               |            |           |            |             | Weekend    | Lowest     | Highest No Data             |

Corridor performance

Individual work zone performance

#### Work Zone Dashboard

CURRENT WORKZONES IN MARYLAND

LENGTH (MI)

LANE STATUS

US-50

\$229,861.28

\$301,406.33

\$474,634.47

\$107,675.0.

,927.57

\$258,710.91

\$212,687.02

\$1,867,770.87

I-70

\$48,652.15

\$77,104.65

\$107,010.25

6,721.

\$83,203.90

\$640,749.82

\$184

**Daily Totals** 

\$3,583,478.94

\$2,669,066.33

\$3,493,788.29

\$3,660,917.46

\$2,677,692.82

\$3,369,250.33

\$4,128,557.87

\$3,733,096.00

Workzone Dashboard

**REGION/EVENT** → Maryland (76)

QUEUE LENGTH (MI)

# OF NEARBY INCIDENTS

USER DELAY COST (\$)

\$374,858.0

SEVERITY/EVENT

TOP CRITICAL WORKZONES