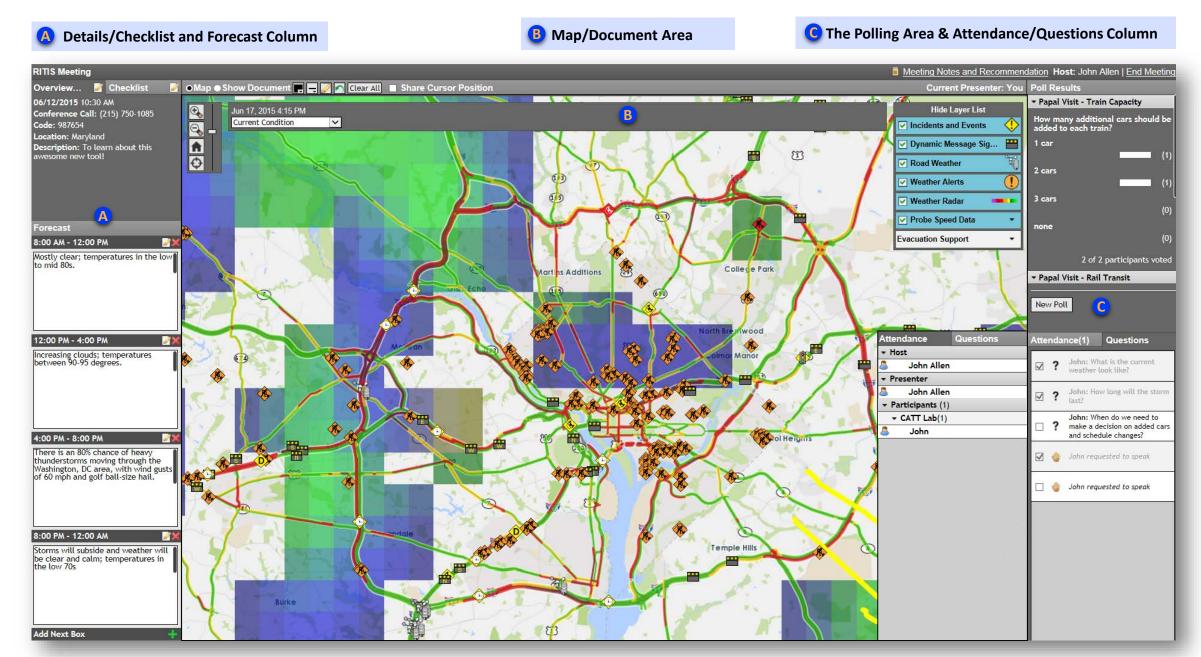

nywhere
- PC or mobile device, such as iPad<sup>®</sup> (participants only)

#### It's situational awareness

- Weather (radar, alerts, road surface condition)
- Events/Incidents (construction, crashes, etc.)
- Probe speed data/DMS messages

#### It's collaborative decision-making

- Leverage multiple layers of data
- Share documents
- Discuss ideas & recommendations
- Conduct attendee polling

#### It's multi-faceted

- Multi-agency/multi-user
- Plan, respond to, follow-up on
- Extreme weather, special events, incident management

#### It's fast and easy

- Simple set-up of meetings, creating agendas
- One-click e-links to send to attendees
- Intuitive & user-friendly
- Instant follow-up email with an automatically generated meeting log (MOR)







## The "Meeting in Progress" Screen





# **Ways to Communicate**



#### Take a Poll:



#### **Enter Notes:**



#### **Submit a Question:**



### The Map/Document Area – Show Document





### The Map/Document Area - <u>Traffic-related Data</u>



Click on the checkboxes in the Layer List to activate or deactivate Incidents and Events, DMS & Probe Speed Data:



Then click on a map icon to bring up more information...



### The Map/Document Area - Weather-related Data



Click on the checkboxes in the Layer List to activate or deactivate Road Weather, Weather Alerts and Weather Radar:



Then click on a map icon to bring up more information...







#### Weather Alert for Prince Georges

Severe Weather Statement issued June 18 at 6:16PM EDT until June 18 at 6:45PM EDT by NWS Baltimore/Washington

#### Display Less

...TH