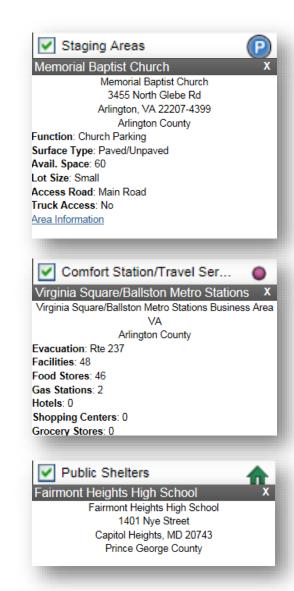

S IN EFFECT FOR SUNDAY JULY 19 2015... THE METROPOLITAN WASHINGTON COUNCIL OF GOVERNMENTS IN ASSOCIATION WITH MARYLAND DEPARTMENT OF THE ENVIRONMENT, VIRGINIA DEPARTMENT OF ENVIRONMENTAL QUALITY, AND DISTRICT DEPARTMENT OF ENVIRONMENT HAS ISSUED A CODE ORANGE AIR QUALITY ALERT SUNDAY FOR THE DC METRO AREA. A CODE ORANGE AIR

## The Map/Document Area - Weather Radar









# The Map/Document Area – Evacuation Support



This map shows layers pertaining to evacuation support: routes, staging areas, hospitals, traffic control points, etc.



### The Map/Document Area – Evacuation Support Data



Click on the checkboxes in the Layer List to activate or deactivate Evacuation Routes,
Staging Areas, Comfort Stations, Hospitals, etc.:



Then click on a map icon to bring up more information...





### **After the Meeting**





An email, with a complete log of all information, will be automatically generated and sent to all participants.



#### Overview of the RITIS Meeting Tool

6/12/15 10:30 AM Host: John Allen Maryland

To learn about this awesome new tool!

#### Recommendation:

Close, continuous coordination leading up to, during and after the Pope's visit.

#### Number of Attending: 3

#### Forecast:

#### 8:00 AM - 12:00 PM

Mostly clear; temperatures in the low to mid 80s.

#### 12:00 PM - 4:00 PM

Increasing clouds; temperatures between 90-95 degrees.

#### 4:00 PM - 8:00 PM

There is an 80% chance of heavy thunderstorms moving through the Washington, D wind gusts of 60 mph and golf ball-size hail.

#### 8:00 PM - 12:00 AM

Storms will subside and weather will be clear