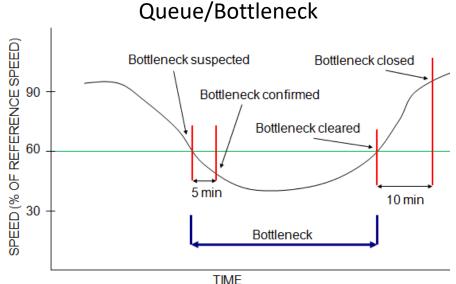

## Data Sources and Key Definitions

- Active work zone information provided by SHA CHART system in real-time.
- Probe vehicle speed information from INRIX.