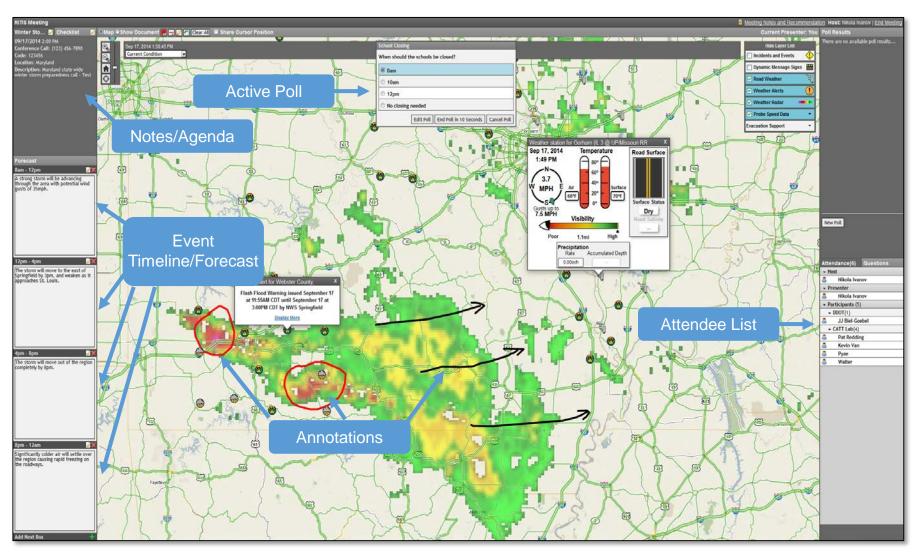

| 4 AM |  |
| John Allen                                                                                  | 5 AM |  |

| Papal Visit - Train Capacity: How many additional cars should be added to each train? |        |
|---------------------------------------------------------------------------------------|--------|
| Participant                                                                           | Vote   |
| John                                                                                  | 2 cars |
| John Allen                                                                            | 1 car  |

5/5

### **Collaborative Decision Making Tools – Meeting in Progress**

Clear, comprehensive, and organized layout of tools and information makes collaborating simple and easy.



### **Collaborative Decision Making Tools** – Meeting in Progress (Cont'd.)

Pre-weather event meeting showing impending weather and incidents.



### **Collaborative Decision Making Tools** – Meeting in Progress (Cont'd.)

### **Running a Poll**

The host of the meeting or a designated presenter can share images and documents during the meeting. This person can add and remove annotations on the files they are sharing. In the image below, RITIS Meeting is used during a water main break to identify closures, rerouting, and other items. The meeting host used the drawing tool to walk participants through the event.



### **Collaborative Decision Making Tools** – Meeting Log

A meeting log is generated after every meeting. This log keeps track of all the information shared in the meeting, a