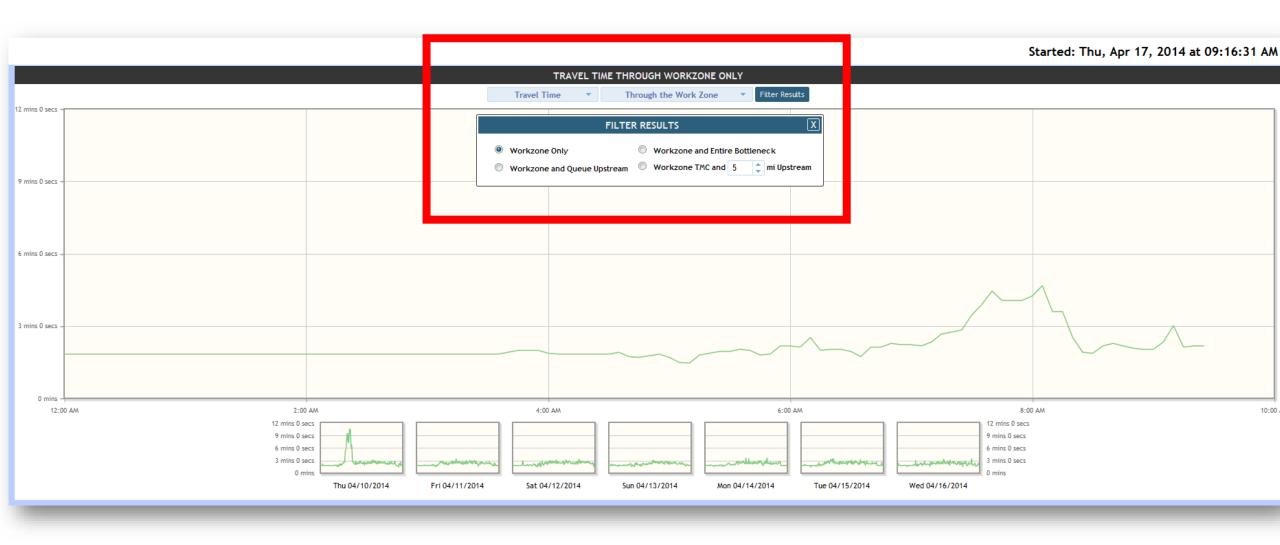

## Data Sources and Key Definitions

- Active work zone information provided by SHA CHART system in real-time.
- Probe vehicle speed information from INRIX.