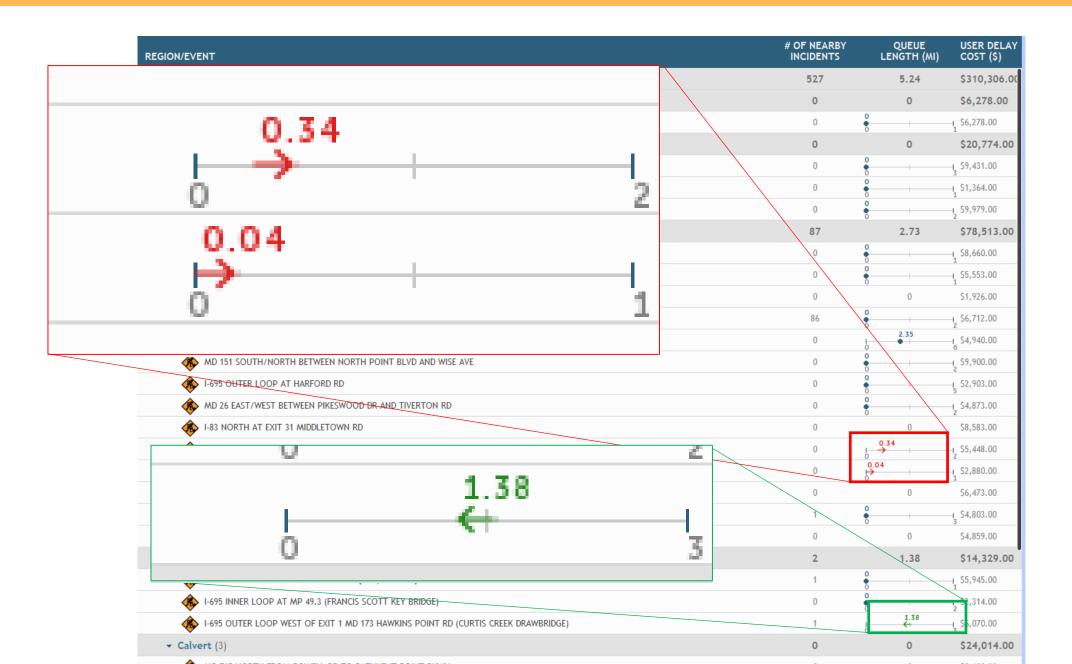

QUEUE LENGTH (MI)

# OF NEARBY INCIDENTS

USER DELAY COST (\$)

\$374,858.0

SEVERITY/EVENT

TOP CRITICAL WORKZONES