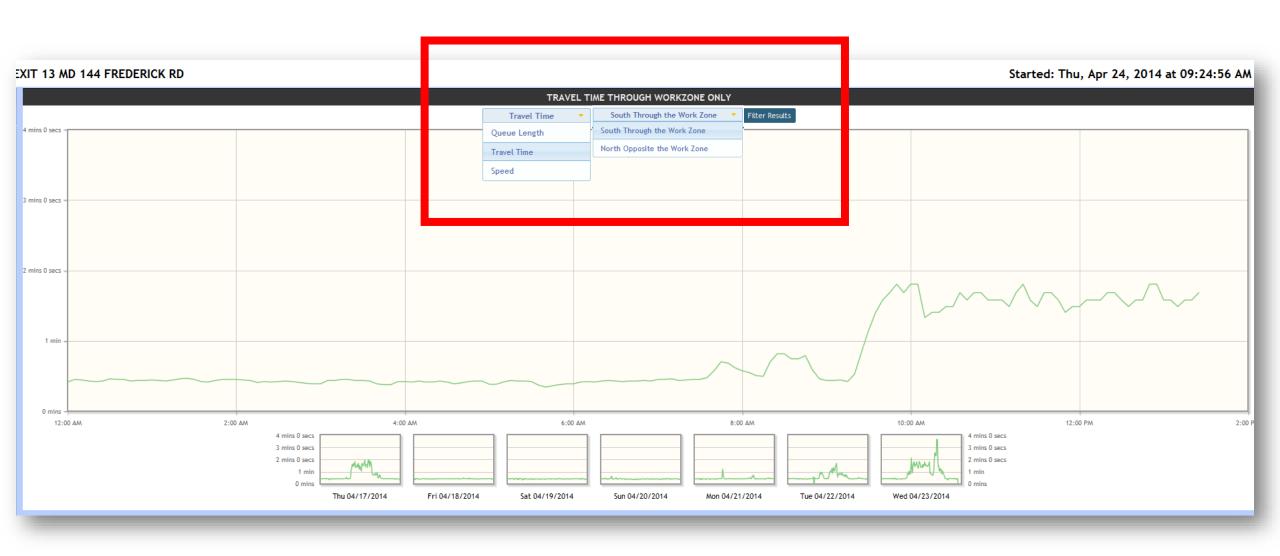

## Data Sources and Key Definitions

- Active work zone information provided by SHA CHART system in real-time.
- Probe vehicle speed information from INRIX.