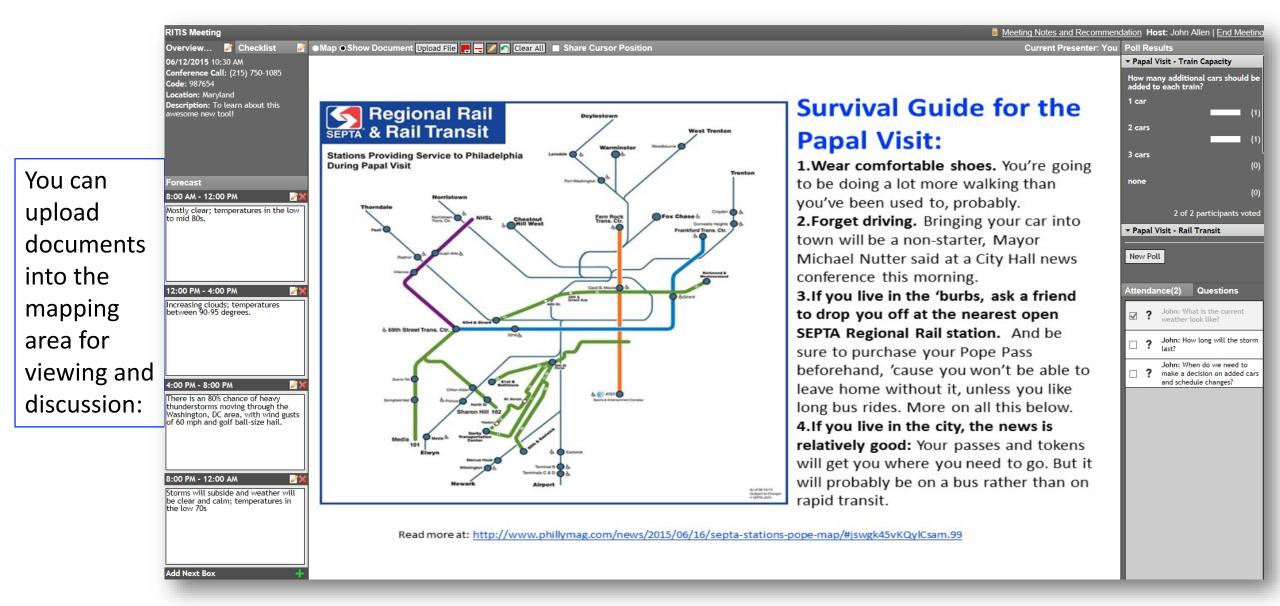

ition)
- Events/Incidents (construction, crashes, etc.)
- Probe speed data/DMS messages

#### It's collaborative decision-making

- Leverage multiple layers of data
- Share documents
- Discuss ideas & recommendations
- Conduct attendee polling

#### It's multi-faceted

- Multi-agency/multi-user
- Plan, respond to, follow-up on
- Extreme weather, special events, incident management

#### It's fast and easy

- Simple set-up of meetings, creating agendas
- One-click e-links to send to attendees
- Intuitive & user-friendly
- Instant follow-up email with an automatically generated meeting log (MOR)







## The "Meeting in Progress" Screen





# **Ways to Communicate**



#### Take a Poll:



#### **Enter Notes:**



#### **Submit a Question:**



### The Map/Document Area – Show Document





### The Map/Document Area - <u>Traffic-related Data</u>



Click on the checkboxes in the Layer List to activate or deactivate Incidents and Events, DMS & Probe Speed Data:



Then click on a map icon to bring up more information...



### The Map/Document Area - Weather-related Data



Click on the checkboxes in the Layer List to activate or deactivate Road Weather, Weather Alerts and Weather Radar:



Then click on a map icon to bring up more information...







#### Weather Alert for Prince Georges

Severe Weather Statement issued June 18 at 6:16PM EDT until June 18 at 6:45PM EDT by NWS Baltimore/Washington

#### Display Less

...THE SEVERE THUNDERSTORM WARNING FOR NORTHEASTERN CHARLES... SOUTHEASTERN PRINCE GEORGES...NORTH CENTRAL ST. MARYS AND WEST CENTRAL CALVERT COUNTIES HAS EXP