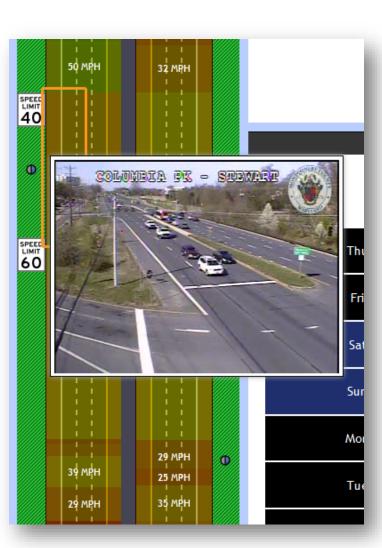

## Data Sources and Key Definitions

- Active work zone information provided by SHA CHART system in real-time.
- Probe vehicle speed information from INRIX.