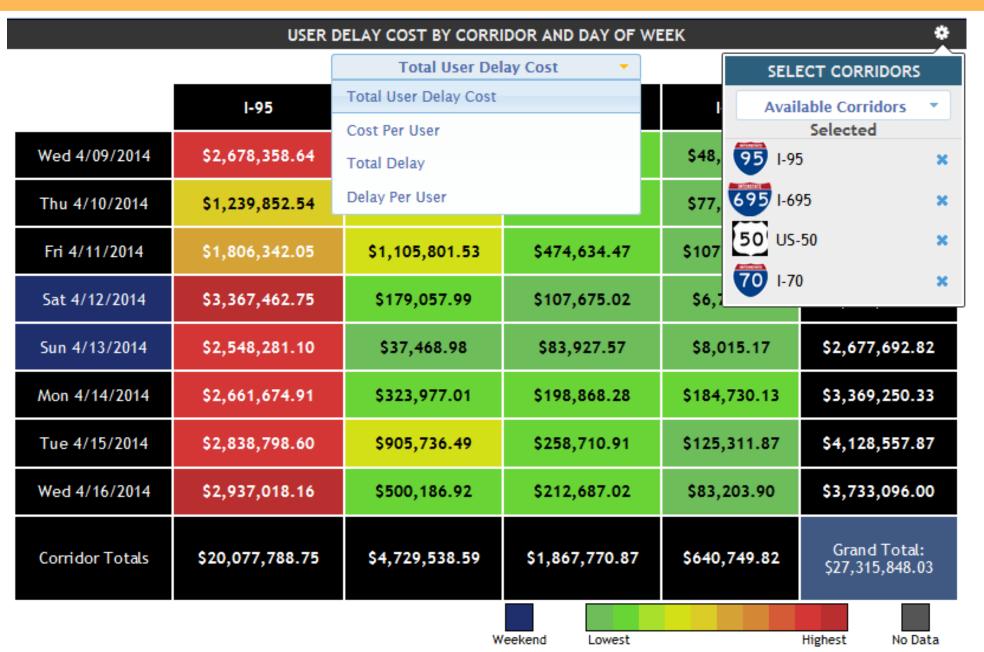

#### Work Zone Dashboard

CURRENT WORKZONES IN MARYLAND

LENGTH (MI)

LANE STATUS

US-50

\$229,861.28

\$301,406.33

\$474,634.47

\$107,675.0.

,927.57

\$258,710.91

\$212,687.02

\$1,867,770.87

I-70

\$48,652.15

\$77,104.65

\$107,010.25

6,721.

\$83,203.90

\$640,749.82

\$184

**Daily Totals** 

\$3,583,478.94

\$2,669,066.33

\$3,493,788.29

\$3,660,917.46

\$2,677,692.82

\$3,369,250.33

\$4,128,557.87

\$3,733,096.00

Workzone Dashboard

**REGION/EVENT** → Maryland (76)