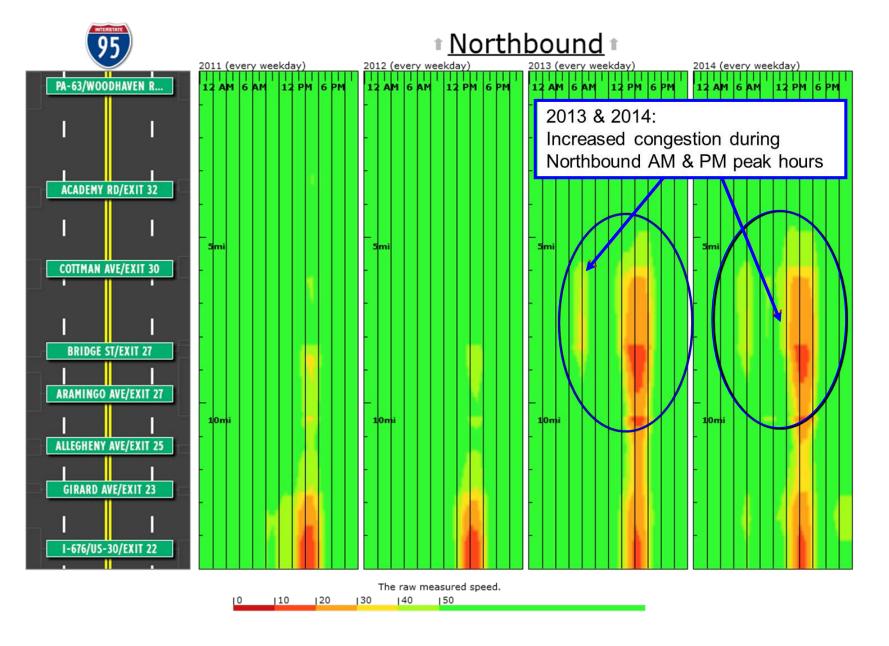

Road crew WHEEL TRACKS EXPOSED engaged in clearing activities. Accumulations of loose snow or slush up to 2 inches are found on the pavement surface. Packed and bonded snow and ice are not present. Regular transit services with some minor exceptions and detours for buses. Drifting snow. Road Condition 1: CLEAR WET/DRY Clear and wet/dry pavement surface is the general condition. There are occasional areas having snow or ice accumulations resulting in drifting, sheltering, cold spots, frozen meltwater, etc. Transit operations per schedules. 2 L/B7

# Other tools for evaluating Work Zones

 The Probe Data Analytics Suite has additional features and functionality that can be used to measure the impacts of construction events, and then

# **Probe Data Analytics Can Supplement RITIS Meeting**



- I-95 Reconstruction in Philadelphia
- Construction began late 2011; multiple sections underway starting late 2012
- Graphic instantly communicates impacts to wide variety of audiences
- Spatial and temporal
- Great starting point for analysis of changes/issues

# **Probe Data Analytics Can Supplement RITIS Meeting**



- Impact of the Amtrak
   Derailment &
   Suspension of SEPTA's
   Trenton Line
- Significant travel time increases on I-95 Wednesday and Thursday
- Likely that most Trenton Line riders ended up driving
- Still working on analysis of hourly volumes

# Other Probe Data Analytics Tools

 User Delay Cost tables and Animated Comparison Maps can all be used to help show the impacts of work zones



# These slides were produced using tools developed by the CATT Laboratory.

##