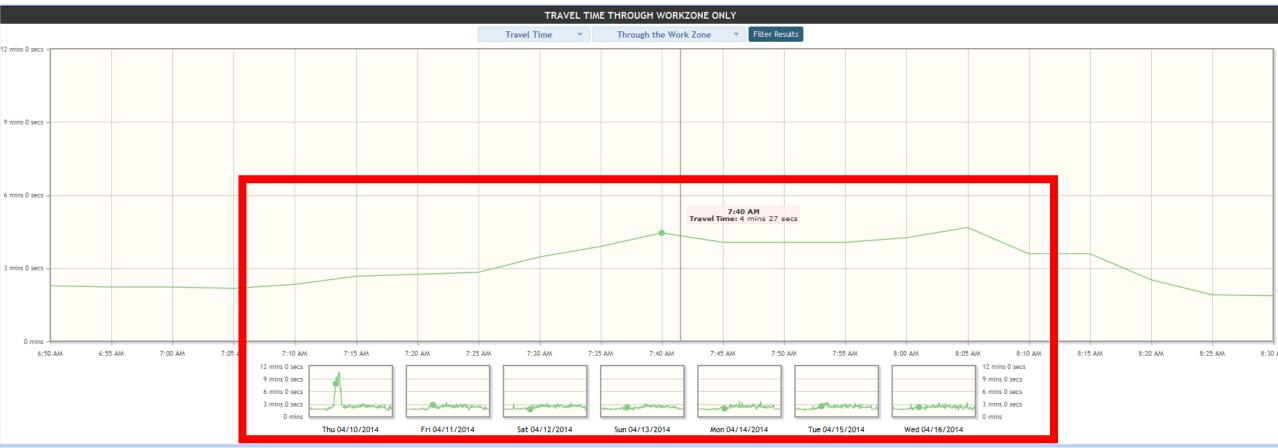

9.46 \$82.00 \$127.06 \$50.00 \$516.04 -46 MPH (-77%) Sat 4/19/2014 \$27.17 \$46.01 \$123.66 \$24.6 \$26.78 \$115.80 Sun 4/20/2014 \$39.81 \$18.42 Mon 4/21/2014 \$2.46 \$899.54 \$131.35 \$1,973.63 2 MPH (43% -3 MPH (45%) -1 MPH (-2%) \$25.38 \$264.46 \$1,819.65 \$2,675.70 \$189.00 \$13,745.58 Tue 4/22/2014 Wed 4/23/2014 \$477.24 \$12,525.82 \$43,310.14 \$20.52 \$13,993.07 \$16,213.27 \$80.23

\$1,035,22

\$24,525,89

\$39,522.78

\$22,918.53

Hourly Totals

\$133.04

# Settings and Map



#### Planned Closure @ US 29 SOUTH AT INDUSTRIAL PKW





#### Lane Profile





Segment Speeds



Live CCTV & DMS



**Bottlenecks & Nearby Events** 

#### Individual Work Zone Profile

18 MPH





#### **Performance Charts**





#### **Performance Charts**



Started: Thu, Apr 17, 2014 at 09:16:31 AM



# Adjusting Parameters





# Filtering Results





# Individual Work Zone UDC



|               |            |            | Total User Del | ay Cost 🔻   |             |                |                             |
|---------------|------------|------------|----------------|-------------|-------------|----------------|-----------------------------|
|               | 12AM - 4AM | 4AM - 8AM  | 8AM - 12PM     | 12PM - 4PM  | 4PM - 8PM   | 8PM - 12AM     | Daily Totals                |
| Thu 4/17/2014 | \$11.52    | \$183.00   | \$9,306.97     | \$16,405.23 | \$2,958.90  | \$67.58        | \$28,933.20                 |
| Fri 4/18/2014 | \$6.17     | \$29.46    | \$82.00        | \$221.35    | \$127.06    | \$50.00        | \$516.04                    |
| Sat 4/19/2014 | \$27.17    | \$7.