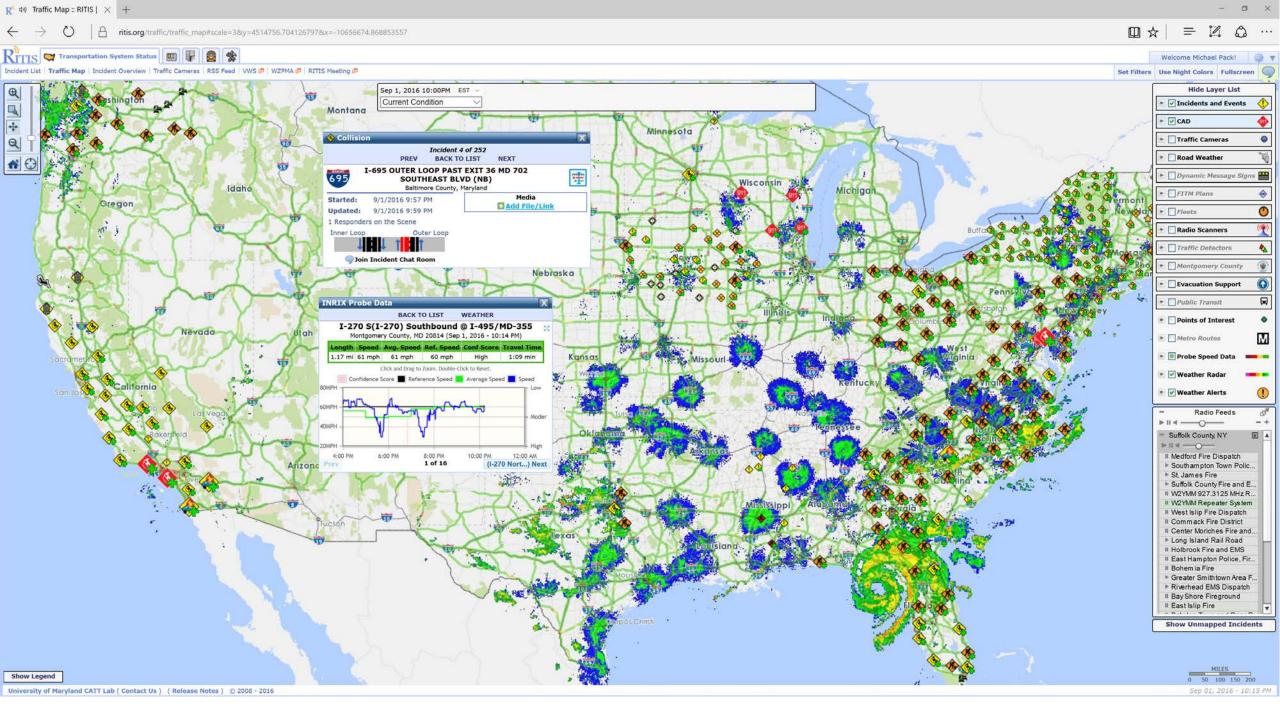

## Data Sources and Key Definitions

- Active work zone information provided by SHA CHART system in real-time.
- Probe vehicle speed information from INRIX.