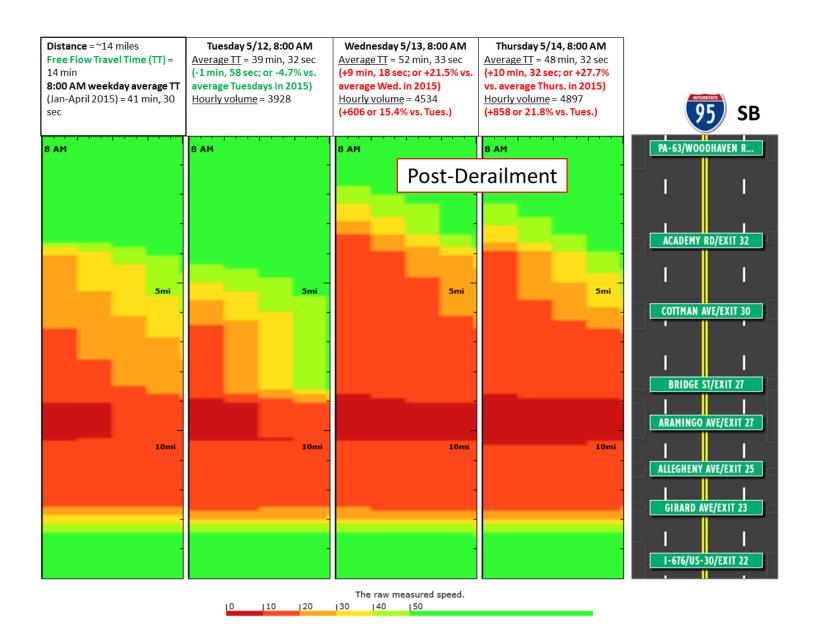

ear and wet/dry pavement surface is the general condition. There are occasional areas having snow or ice accumulations resulting in drifting, sheltering, cold spots, frozen meltwater, etc. Transit operations per schedules. 2 L/B7

# Other tools for evaluating Work Zones

 The Probe Data Analytics Suite has additional features and functionality that can be used to measure the impacts of construction events, and then

# **Probe Data Analytics Can Supplement RITIS Meeting**



- I-95 Reconstruction in Philadelphia
- Construction began late 2011; multiple sections underway starting late 2012
- Graphic instantly communicates impacts to wide variety of audiences
- Spatial and temporal
- Great starting point for analysis of changes/issues

# **Probe Data Analytics Can Supplement RITIS Meeting**



- Impact of the Amtrak
   Derailment &
   Suspension of SEPTA's
   Trenton Line
- Significant travel time increases on I-95 Wednesday and Thursday
- Likely that most Trenton Line riders ended up driving
- Still working on analysis of hourly volumes

# Other Probe Data Analytics Tools

 User Delay Cost tables and Animated Comparison Maps can all be used to help show the impacts of work zones



# These slides were produced using tools developed by the CATT Laboratory.

### Michael L. Pack

CATT Laboratory 301.405.0722

PackML@umd.edu



www.cattlab.umd.edu npmrds.ritis.org www.ritis.org www.ritis.org www.cattlab.umd.edu/map-21