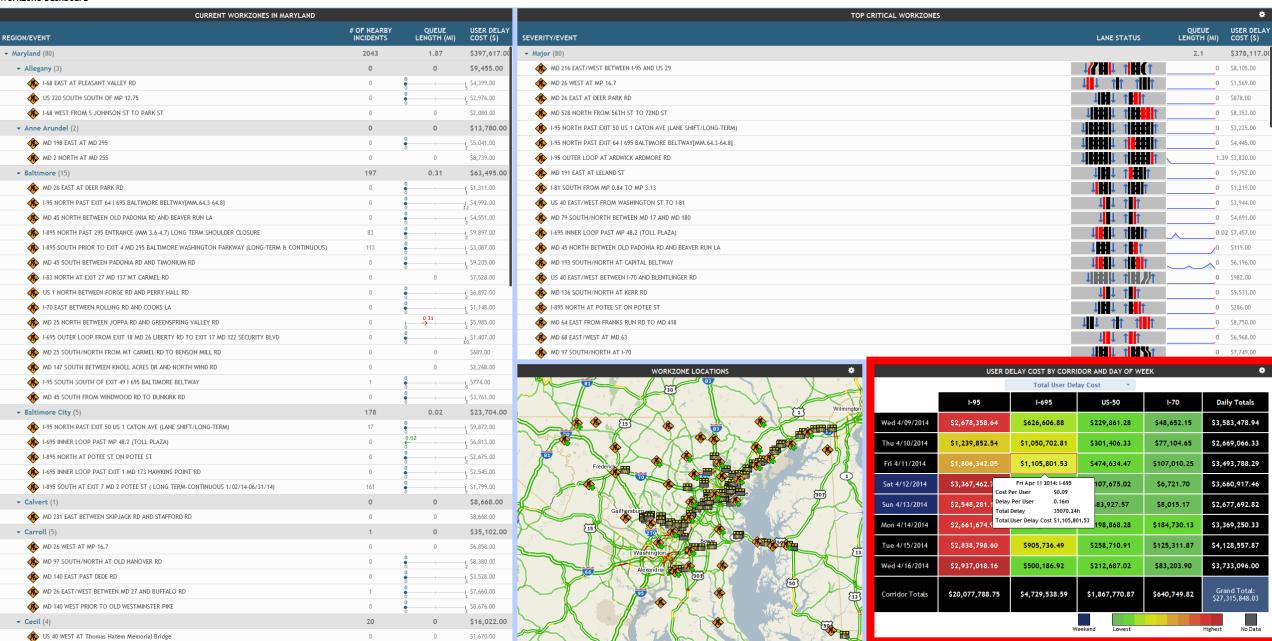

Corridor performance

Individual work zone performance

#### Work Zone Dashboard

CURRENT WORKZONES IN MARYLAND

LENGTH (MI)

LANE STATUS

US-50

\$229,861.28

\$301,406.33

\$474,634.47

\$107,675.0.

,927.57

\$258,710.91

\$212,687.02

\$1,867,770.87

I-70

\$48,652.15

\$77,104.65

\$107,010.25

6,721.

\$83,203.90

\$640,749.82

\$184

**Daily Totals** 

\$3,583,478.94

\$2,669,066.33

\$3,493,788.29

\$3,660,917.46

\$2,677,692.82

\$3,369,250.33

\$4,128,557.87

\$3,733,096.00

Workzone Dashboard

**REGION/EVENT** → Maryland (76)

QUEUE LENGTH (MI)

# OF NEARBY INCIDENTS

USER DELAY COST (\$)

\$374,858.0

SEVERITY/EVENT

TOP CRITICAL WORKZONES

#### **Overview List**