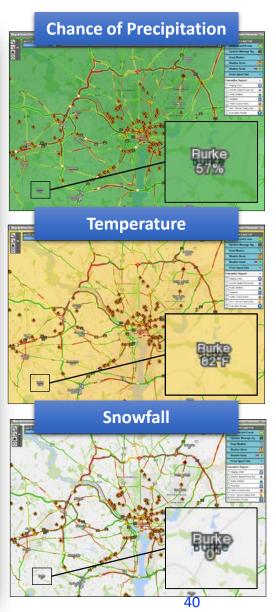

FFECT FROM 1 PM TO 8 PM EDT SUNDAY... THE NATIONAL WEATHER SERVICE IN BALTIMORE MD/WASHINGTON HAS ISSUED A HEAT ADVISORY...WHICH IS IN EFFECT FROM 1 PM TO 8 PM EDT SUNDAY. \* HEAT INDEX VALUES...UP TO 105 DUE TO TEMPERATURES IN THE LOWER TO MID 90S...AND

#### Weather Alert for District of Columbia



#### Air Quality Alert issued July 18 at 4:35PM EDT by NWS Baltimore/Washington

#### Display Less

...AIR QUALITY ALERT IS IN EFFECT FOR SUNDAY JULY 19 2015... THE METROPOLITAN WASHINGTON COUNCIL OF GOVERNMENTS IN ASSOCIATION WITH MARYLAND DEPARTMENT OF THE ENVIRONMENT, VIRGINIA DEPARTMENT OF ENVIRONMENTAL QUALITY, AND DISTRICT DEPARTMENT OF ENVIRONMENT HAS ISSUED A CODE ORANGE AIR QUALITY ALERT SUNDAY FOR THE DC METRO AREA. A CODE ORANGE AIR

## The Map/Document Area - Weather Radar









# The Map/Document Area – Evacuation Support



This map shows layers pertaining to evacuation support: routes, staging areas, hospitals, traffic control points, etc.



### The Map/Document Area – Evacuation Support Data



Click on the checkboxes in the Layer List to activate or deactivate Evacuation Routes,
Staging Areas, Comfort Stations, Hospitals, etc.:



Then click on a map icon to bring up more information...





### **After the Meeting**





An email, with a complete log of all information, will be automatically generated and sent to all participants.



#### Overview of the RITIS Meeting Tool

6/12/15 10:30 AM Host: John Allen Maryland

To learn about this awesome new tool!

#### Recommendation:

Close, continuous coordination leading up to, during and after the Pope's visit