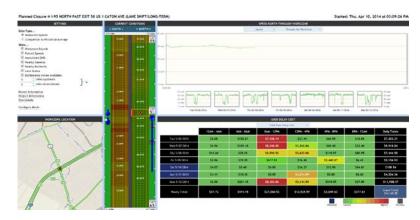

#### Work Zone Dashboard

CURRENT WORKZONES IN MARYLAND

LENGTH (MI)

LANE STATUS

US-50

\$229,861.28

\$301,406.33

\$474,634.47

\$107,675.0.

,927.57

\$258,710.91

\$212,687.02

\$1,867,770.87

I-70

\$48,652.15

\$77,104.65

\$107,010.25

6,721.

\$83,203.90

\$640,749.82

\$184

**Daily Totals** 

\$3,583,478.94

\$2,669,066.33

\$3,493,788.29

\$3,660,917.46

\$2,677,692.82

\$3,369,250.33

\$4,128,557.87

\$3,733,096.00

Workzone Dashboard

**REGION/EVENT** → Maryland (76)