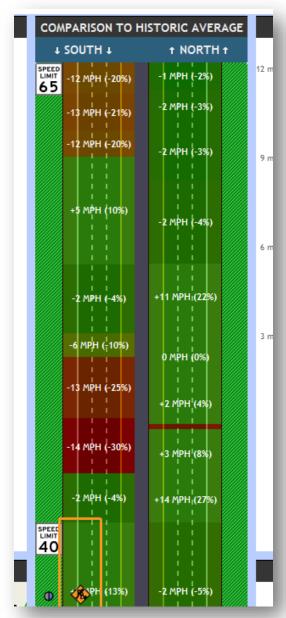

#### Calculated using:

- ADT (AADT with adjustment factor)
- Passenger/commercial vehicle percentages
- Speed reduction factor
- Delay