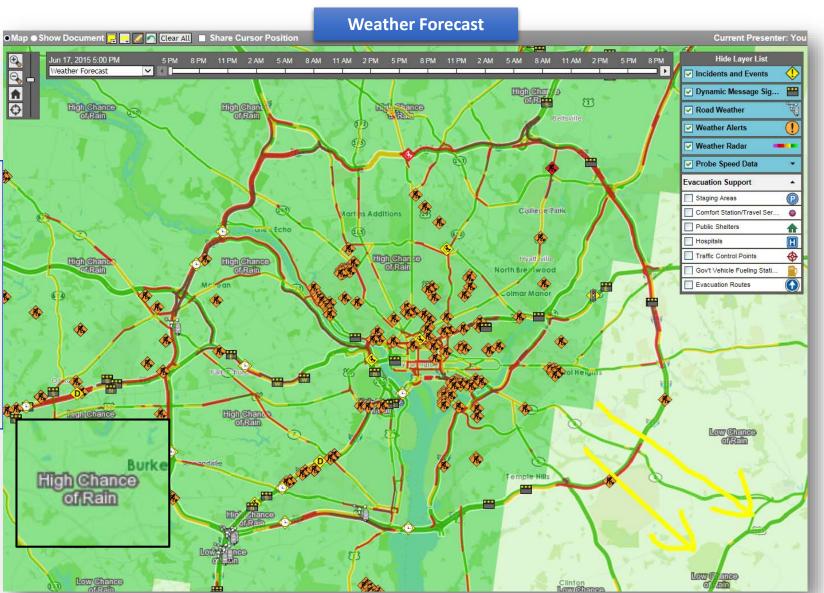

EFFECT FROM 1 PM TO 8 PM EDT SUNDAY... THE NATIONAL WEATHER SERVICE IN BALTIMORE MD/WASHINGTON HAS ISSUED A HEAT ADVISORY...WHICH IS IN EFFECT FROM 1 PM TO 8 PM EDT SUNDAY. \* HEAT INDEX VALUES...UP TO 105 DUE TO TEMPERATURES IN THE LOWER TO MID 90S...AND

#### Weather Alert for District of Columbia



#### Air Quality Alert issued July 18 at 4:35PM EDT by NWS Baltimore/Washington

#### Display Less

...AIR QUALITY ALERT IS IN EFFECT FOR SUNDAY JULY 19 2015... THE METROPOLITAN WASHINGTON COUNCIL OF GOVERNMENTS IN ASSOCIATION WITH MARYLAND DEPARTMENT OF THE ENVIRONMENT, VIRGINIA DEPARTMENT OF ENVIRONMENTAL QUALITY, AND DISTRICT DEPARTMENT OF ENVIRONMENT HAS ISSUED A CODE ORANGE AIR QUALITY ALERT SUNDAY FOR THE DC METRO AREA. A CODE ORANGE AIR

## The Map/Document Area - Weather Radar









# The Map/Document Area – Evacuation Support



This map shows layers pertaining to evacuation support: routes, staging areas, hospitals, traffic control points, etc.



### The Map/Document Area – Evacuation Support Data



Click on the checkboxes in the Layer List to activate or deactivate Evacuation Routes,
Staging Areas, Comfort Stations, Hospitals, etc.:



Then click on a map icon to bring up more information...





### **After the Meeting**





An email, with a complete log of all information, will be automatically generated and sent to all participants.



#### Overview of the RITIS Meeting Tool

6/12/15 10:30 AM Host: John Allen Maryland

To learn about this awesome new tool!

#### Recommendation:

Close, continuous coordination leading up to, during and after the Pope's vis