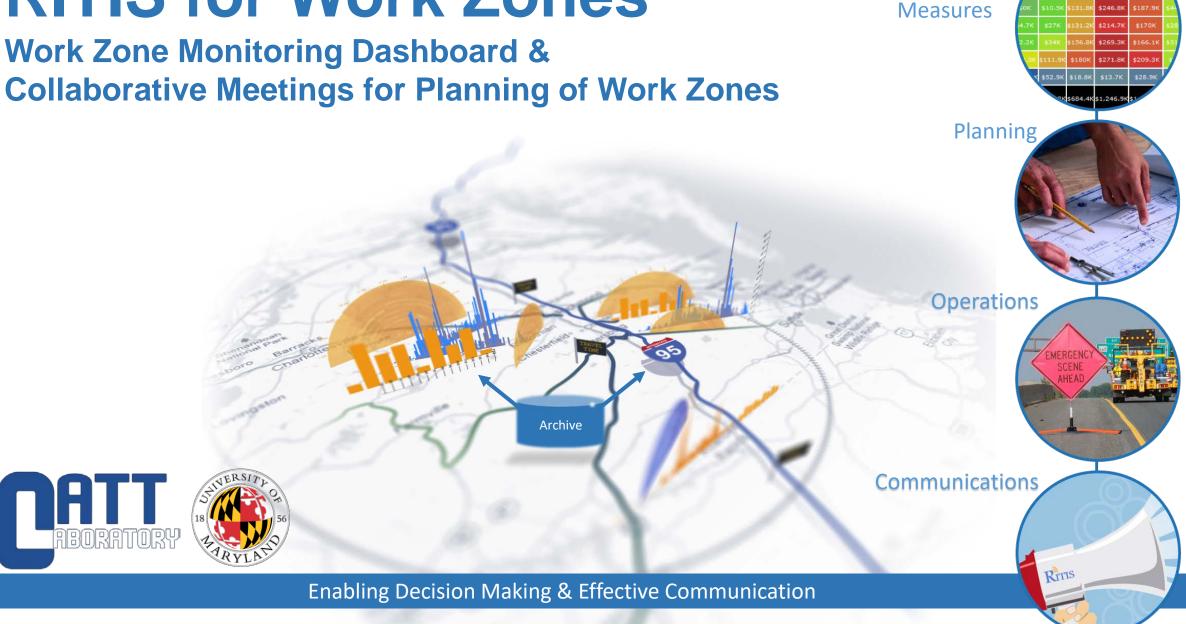

# RITIS for Work Zones

Work Zone Monitoring Dashboard &

**Performance** 

# Our Goal with RITIS is to:

- Provide tools to make data
  - easily accessible,
  - usable,
  - Understandable, and
  - allowing for insights discovery

To domain experts or the general public

# **Improving Work Zone Safety and Mobility**