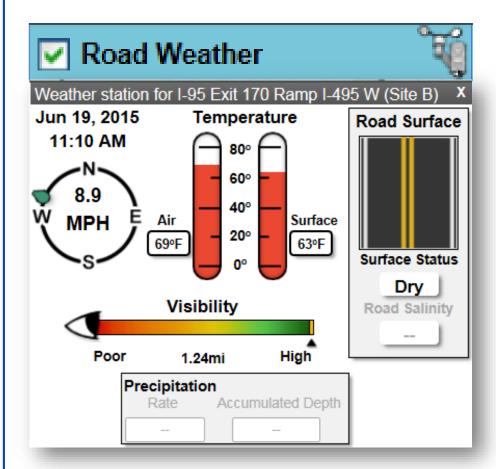

e-links to send to attendees
- Intuitive & user-friendly
- Instant follow-up email with an automatically generated meeting log (MOR)







## The "Meeting in Progress" Screen





# **Ways to Communicate**



#### Take a Poll:



#### **Enter Notes:**



#### **Submit a Question:**



### The Map/Document Area – Show Document





### The Map/Document Area - <u>Traffic-related Data</u>



Click on the checkboxes in the Layer List to activate or deactivate Incidents and Events, DMS & Probe Speed Data:



Then click on a map icon to bring up more information...



### The Map/Document Area - Weather-related Data



Click on the checkboxes in the Layer List to activate or deactivate Road Weather, Weather Alerts and Weather Radar:



Then click on a map icon to bring up more information...







#### Weather Alert for Prince Georges

Severe Weather Statement issued June 18 at 6:16PM EDT until June 18 at 6:45PM EDT by NWS Baltimore/Washington

#### Display Less

...THE SEVERE THUNDERSTORM WARNING FOR NORTHEASTERN CHARLES... SOUTHEASTERN PRINCE GEORGES...NORTH CENTRAL ST. MARYS AND WEST CENTRAL CALVERT COUNTIES HAS EXPIRED... THE STORMS WHICH PROMPTED THE WARNING HAVE MOVED OUT OF THE AREA. THEREFORE THE WARNING HAS BEEN

#### Weather Alert for Fairfax County,



#### Heat Advisory issued July 18 at 3:11PM EDT until July 19 at 8:00PM EDT by NWS Baltimore/Washington

#### Display Less

...HEAT ADVISORY IN EFFECT FROM 1 PM TO 8 PM EDT SUNDAY... THE NATIONAL WEATHER SERVICE IN BALTIMORE MD/WASHINGTON HAS ISSUED A HEAT ADVISORY...WHICH IS IN EFFECT FROM 1 PM TO 8 PM EDT SUNDAY. \*