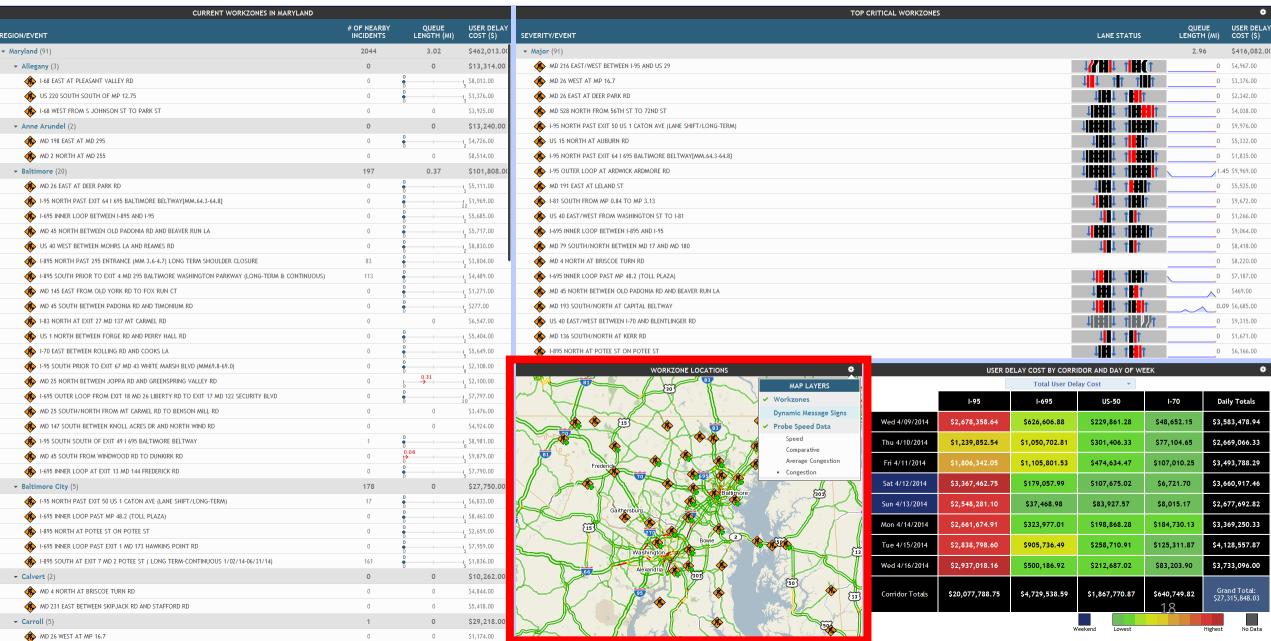

Corridor performance

Individual work zone performance

#### Work Zone Dashboard

CURRENT WORKZONES IN MARYLAND

LENGTH (MI)

LANE STATUS

US-50

\$229,861.28

\$301,406.33

\$474,634.47

\$107,675.0.

,927.57

\$258,710.91

\$212,687.02

\$1,867,770.87

I-70

\$48,652.15

\$77,104.65

\$107,010.25

6,721.

\$83,203.90

\$640,749.82

\$184

**Daily Totals** 

\$3,583,478.94

\$2,669,066.33

\$3,493,788.29

\$3,660,917.46

\$2,677,692.82

\$3,369,250.33

\$4,128,557.87

\$3,733,096.00

Workzone Dashboard

**REGION/EVENT** → Maryland (76)

QUEUE LENGTH (MI)

# OF NEARBY INCIDENTS

USER DELAY COST (\$)

\$374,858.0

SEVERITY/EVENT

TOP CRITICAL WORKZONES