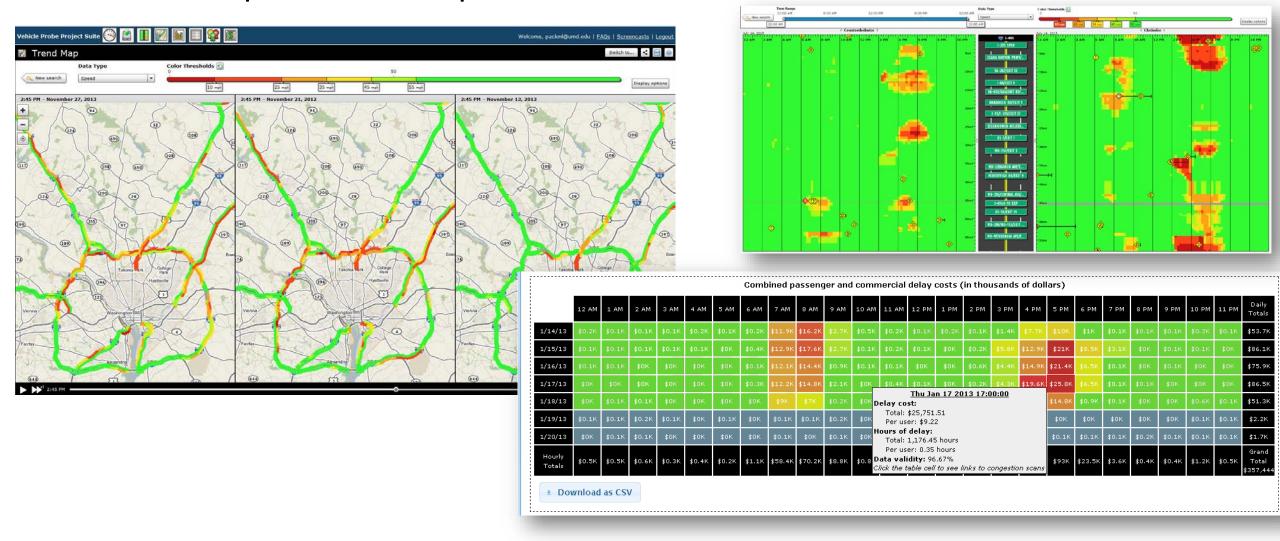

## Data Sources and Key Definitions

- Active work zone information provided by SHA CHART system in real-time.
- Probe vehicle speed information from INRIX.

#### User Delay Cost (UDC)

|               | 12AM - 4AM | 4AM - 8AM | 8AM - 12PM | 12PM - 4PM  | 4PM - 8PM  | 8PM - 12AM | Daily Totals                |
|---------------|------------|-----------|------------|-------------|------------|------------|-----------------------------|
| Tue 5/06/2014 | \$3.08     | \$108.81  | \$7,128.14 | \$27.44     | \$65.90    | \$18.84    | \$7,352.21                  |
| Wed 5/07/2014 | \$4.96     | \$109.18  | \$8,340.98 | \$1,363.86  | \$69.40    | \$22.46    | \$9,910.84                  |
| Thu 5/08/2014 | \$14.66    | \$25.33   | \$3,590.53 | \$3,622.06  | \$110.97   | \$80.95    | \$7,444.50                  |
| Fri 5/09/2014 | \$3.96     | \$19.39   | \$617.81   | \$16.48     | \$2,440.87 | \$6.42     | \$3,104.93                  |
| Sat 5/10/2014 | \$4.07     | \$0.49    | \$0.00     | \$36.27     | \$12.90    | \$54.81    | \$108.54                    |
| Sun 5/11/2014 | \$4.41     | \$10.43   | \$0.00     | \$4,314.89  | \$0.00     | \$6.63     | \$4,336.36                  |
| Mon 5/12/2014 | \$2.58     | \$201.15  | \$8,183.06 | \$3,144.59  | \$349.59   | \$27.50    | \$11,908.47                 |
| Hourty Totals | 537.72     | 5474.78   | 527,860.52 | \$12,525.59 | \$3,049.63 | \$217.61   | Grand Total:<br>\$44,165.85 |
|               |            |           |            |             | Weekend    | Lowest     | Highest No Data             |

#### Calculated using:

- ADT (AADT with adjustment factor)
- Passenger/commercial vehicle percentages
- Speed reduction factor
- Delay