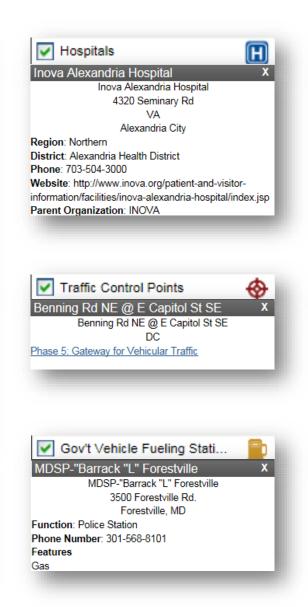

IN EFFECT FOR SUNDAY JULY 19 2015... THE METROPOLITAN WASHINGTON COUNCIL OF GOVERNMENTS IN ASSOCIATION WITH MARYLAND DEPARTMENT OF THE ENVIRONMENT, VIRGINIA DEPARTMENT OF ENVIRONMENTAL QUALITY, AND DISTRICT DEPARTMENT OF ENVIRONMENT HAS ISSUED A CODE ORANGE AIR QUALITY ALERT SUNDAY FOR THE DC METRO AREA. A CODE ORANGE AIR

## The Map/Document Area - Weather Radar









# The Map/Document Area – Evacuation Support



This map shows layers pertaining to evacuation support: routes, staging areas, hospitals, traffic control points, etc.



### The Map/Document Area – Evacuation Support Data



Click on the checkboxes in the Layer List to activate or deactivate Evacuation Routes,
Staging Areas, Comfort Stations, Hospitals, etc.:



Then click on a map icon to bring up more information...





### **After the Meeting**





An email, with a complete log of all information, will be automatically generated and sent to all participants.



#### Overview of the RITIS Meeting Tool

6/12/15 10:30 AM Host: John Allen Maryland

To learn about this awesome new tool!

#### Recommendation:

Close, continuous coordination leading up to, during and after the Pope's visit.

#### Number of Attending: 3

#### Forecast:

#### 8:00 AM - 12:00 PM

Mostly clear; temperatures in the low to mid 80s.

#### 12:00 PM - 4:00 PM

Increasing clouds; temperatures between 90-95 degrees.

#### 4:00 PM - 8:00 PM

There is an 80% chance of heavy thunderstorms moving through the Washington, D wind gusts of 60 mph and golf ball-size hail.

#### 8:00 PM - 12:00 AM

Storms will subside and weather will be clear a