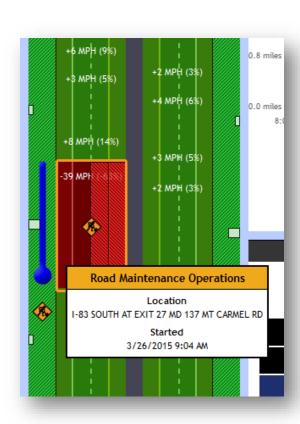

## Data Sources and Key Definitions

- Active work zone information provided by SHA CHART system in real-time.
- Probe vehicle speed information from INRIX.